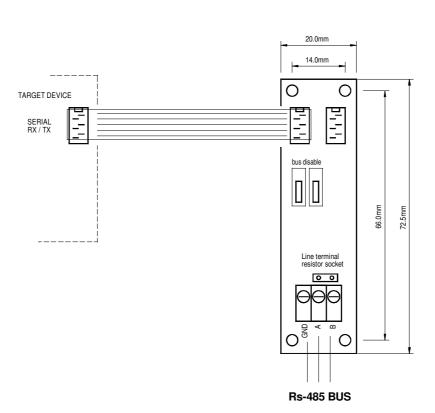

EM-P189 can be used to convert serial RX/TX to Rs-485 This card can be connected for EM- products which supports Modbus communication. Device includes the link cable compatible for EM- product.

## TECHNICAL DATA

Operating voltage 4.5-6V (powered with link cable) Idle current consumption 5mA Rs-485 Terminal resistor 120 ohm in socket, if needed Rs-485 Line bias resistors 10kohm Link cable Micro-Match to Micro-Match 25cm Weight with cable 28g