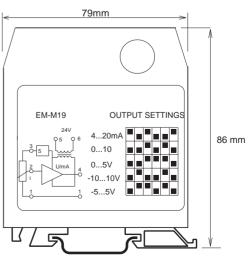

## **TECHNICAL DATA:**

Supply Current consumption Linearity error Thermal drift Potentiometer Pot.meter supply Frequency range Output ranges

Adjust ranges

Isolation voltage Oper. ambient temp.

18...32 Vdc 50 mA max. < 0.2 % < 100 ppm/°C 1...47 kohm 5 Vdc (10 mA max.) 5 vdc (10 mA max.) DC...10 Hz (1000 Hz opt.) 4...20 mA (RL 0...500 ohm) 0 ... 10 V (RL > 1 kohm) 0...5 V (RL > 1 kohm) -10...10 V (RL > 1 kohm) -5...5 V (RL > 1 kohm) Gain ± 30 % Zero 50 % 500 V 0...50 °C

WIDTH OF THE HOUSING IS 25 MM

ELECTROMEN OY Vähäheikkiläntie 56B, 20810 Turku, FINLAND Tel. +358-2-4693050 Fax. +358-2-4693052