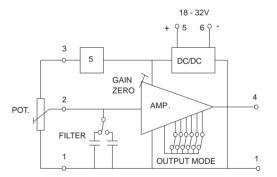

EM-M19 supplies a regulated voltage for potentiometer. The voltage signal from the potentiometer is filtered and amplified. The output range may be selected from five different alternatives. Output signal is easily set with DIL-switches. The supply is galvanically isolated from the output signal. This permits flexible installation to different systems. The output stage is short circuit protected. Operating voltage inputs are protected against incorrect polarity.

## **TECHNICAL DATA:**

Supply Current consumption Linearity error Thermal drift Potentiometer Pot.meter supply Frequency range Output ranges

Adjust ranges

Isolation voltage Oper. ambient temp.

18...32 Vdc 50 mA max. < 0.2 % < 100 ppm/°C 1...47 kohm 5 Vdc (10 mA max.) 5 vdc (10 mA max.) DC...10 Hz (1000 Hz opt.) 4...20 mA (RL 0...500 ohm) 0 ... 10 V (RL > 1 kohm) 0...5 V (RL > 1 kohm) -10...10 V (RL > 1 kohm) -5...5 V (RL > 1 kohm) Gain ± 30 % Zero 50 % 500 V 0...50 °C