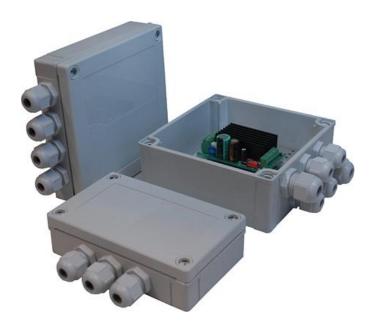

## **GENERAL FEATURES**

- Material Polycarbonate or ABS
- Protection class IP65
- Mounting plate available
- Indoor or outdoor use

These housings can be used with several EM-products. These housings offer protection class of IP65, and are based on FIBOX MNX series. Material is mostly PC (polycarbonate) but ABS is also an option. PC is suitable for indoor and outdoor use, as ABS is recommended only for indoor use. Some cards can be installed directly to housing but some products require a mounting plate for assembly. We have also available some pre-drilled mounting plates.

## **HOUSINGS**

EM-T19 PC 130x80x35mm, outlets 3xPG9

EM-T20 PC 130x130x35mm, outlets 4xPG9 (mounting plate T33)

EM-T27 PC 130x130x60mm, outlets 2xPG11 + 4xPG (mounting plate T33)

EM-T28 ABS 130x130x60mm outlets 3xPG11 (mounting plate T33)