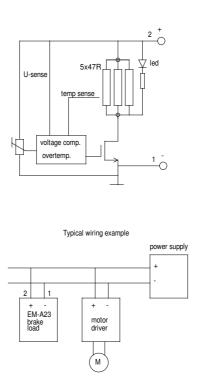

EM-A23-48V is a braking load for absorbing electric power. When motor slow down it degenerate energy, this energy will increase voltage level. This unit can be set to switch external resistor parallel to supply. Led on board will indicate that resistor is on. Unit has also over temperature protection.

## TECHNICAL DATA

Operating voltage 33-65V Idle current 2mA
Switch on limit 18-39V adjustable
Switch on current 3A at 50V supply
Brake load 15ohm.
Hystersis typ. 10%
Overtemp limit 130 ℃

| SPECIFICATIONS | CONTRACT NO.    | DATE     | COMPANY                                     |          |       |                     |        |
|----------------|-----------------|----------|---------------------------------------------|----------|-------|---------------------|--------|
|                |                 |          |                                             |          |       |                     |        |
|                | DRAWN BY:       |          | ELECTROMEN DY                               |          |       |                     |        |
|                | K.M.K           | 27.02.24 |                                             |          |       |                     |        |
|                | CHECKED BY:     |          | TITLE DATASHEET<br>EM-A23<br>Brake resistor |          |       |                     |        |
|                | DESIGNED BY:    |          |                                             |          |       |                     |        |
|                |                 |          | SIZE                                        | FSCM NO. | DWG N | DWG ND, / FILE NAME |        |
|                | DESIGN ACTIVITY |          | Α4                                          |          | a23   | a23data             |        |
|                | CUSTOMER        |          | SCALE                                       | •        | DATE  |                     | SHEET  |
|                |                 |          | 1mm = 1mm                                   |          |       |                     | 1 of 1 |