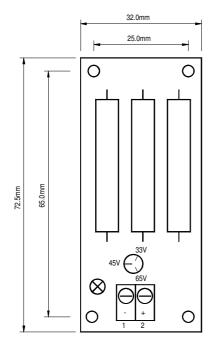

## TECHNICAL DATA

Operating voltage 33-65V Idle current 2mA
Switch on limit 18-39V adjustable
Switch on current 3A at 50V supply
Brake load 15ohm.
Hystersis typ. 10%
Overtemp limit 130 ℃

| SPECIFICATIONS | CONTRACT NO.    | DATE     | COMPANY                                     |          |       |                     |        |
|----------------|-----------------|----------|---------------------------------------------|----------|-------|---------------------|--------|
|                |                 |          |                                             |          |       |                     |        |
|                | DRAWN BY:       |          | ELECTROMEN DY                               |          |       |                     |        |
|                | K.M.K           | 27.02.24 |                                             |          |       |                     |        |
|                | CHECKED BY:     |          | TITLE DATASHEET<br>EM-A23<br>Brake resistor |          |       |                     |        |
|                | DESIGNED BY:    |          |                                             |          |       |                     |        |
|                |                 |          | SIZE                                        | FSCM NO. | DWG N | DWG ND, / FILE NAME |        |
|                | DESIGN ACTIVITY |          | Α4                                          |          | a23   | a23data             |        |
|                | CUSTOMER        |          | SCALE                                       | •        | DATE  |                     | SHEET  |
|                |                 |          | 1mm = 1mm                                   |          |       |                     | 1 of 1 |