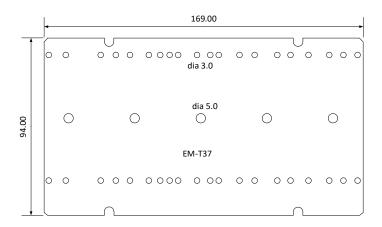

## **EM-T37 GENERAL FEATURES**

- Used to fix EM products to plastic enclosure EM-T39
- Examples of few possible EM product assemblies
  - 2\*EM-176 +EM-T18
  - EM-239 + EM-T18
  - 4\*EM-241
  - 3\*EM-241 + T18
  - EM-239 + EM-241 (Picture)
  - And many other combinations with same size cards as above
- EM products are fastened with plastic spacers
- Material 1.5mm Aluminium