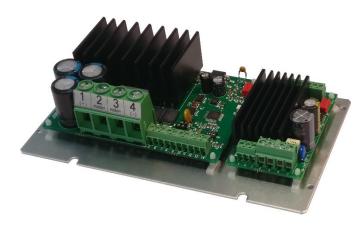

## **EM-T37 GENERAL FEATURES**

- Used to fix EM products to plastic enclosure EM-T39
- Examples of few possible EM product assemblies
  - 2\*EM-176 +EM-T18
  - EM-239 + EM-T18
  - 4\*EM-241
  - 3\*EM-241 + T18
  - EM-239 + EM-241 (Picture)
  - And many other combinations with same size cards as above
- EM products are fastened with plastic spacers
- Material 1.5mm Aluminium