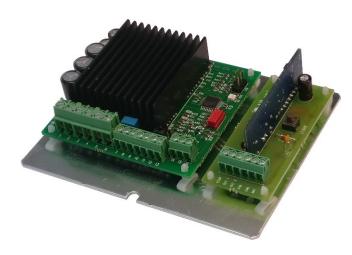

## **EM-T33 GENERAL FEATURES**

- Used to fix EM products to plastic enclosures EM-T20, EM-T27 & EM-T28
- Examples of few possible EM product assemblies
  - EM-241 + EM-T18
  - EM-176 + EM-241
  - EM-176 + EM-T18
  - EM-239 + EM-T18 (Picture)
  - 2\*EM-241
  - And many other combinations with same size cards as above
- EM products are fastened with plastic spacers
- Material 1.5mm Aluminium