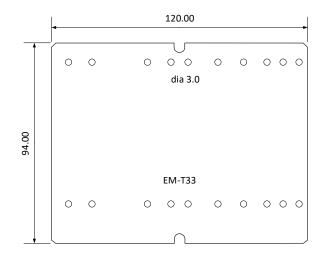

## **EM-T33 GENERAL FEATURES**

- Used to fix EM products to plastic enclosures EM-T20, EM-T27 & EM-T28
- Examples of few possible EM product assemblies
  - EM-241 + EM-T18
  - EM-176 + EM-241
  - EM-176 + EM-T18
  - EM-239 + EM-T18 (Picture)
  - 2\*EM-241
  - And many other combinations with same size cards as above
- EM products are fastened with plastic spacers
- Material 1.5mm Aluminium