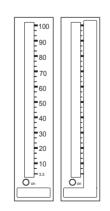

n.100g

The unit is supplied with two diffirent scale labels: 0...100% and an empty label for desired scale to be placed underneath.