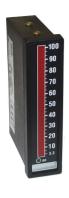

## **FEATURES:**

- 30 leds
- galvanically isolated supply
- mA / V input
- zero / gain adjustment
- panel mountable 96 x 24 mm

EM-138 is 30 leds bar display. The meter has two measuring ranges: 4...20mA or 0...10V. Signal input is protected against overvoltage and overcurrent. The supply voltage is galvanically isolated from signal stage. Unit has zero and gain trims for signal adjustment. The range selector switch and the adjust trims are located in the rear panel of the device. The color of the display is red-orange. The background color of the meter is black and the markings are white.