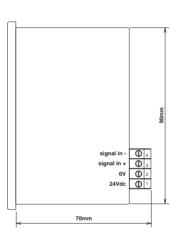

## **TECHNICAL DATA**

Supply Current consumption Load

Adj. range

Display
Display resolution
Display sampling
Isolation voltage
Housing
Inst. panel cut-out
Dimensions
Operating temp
Weight

20-32Vdc max. 60mA 4...20mA ( 60 ohm ) 0...10V ( 100kohm ) 10% ( zero ) 10% ( gain ) 30 led bar display 3.3% step 3 times/s 500V ( supply / signal ) IP44 92x21mm 96x24x70mm 0...60°C