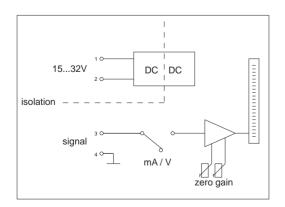

## **FEATURES:**

- 30 leds
- galvanically isolated supply
- mA / V input
- zero / gain adjustment
- panel mountable 96 x 24 mm

EM-138 is 30 leds bar display. The meter has two measuring ranges: 4...20mA or 0...10V. Signal input is protected against overvoltage and overcurrent. The supply voltage is galvanically isolated from signal stage. Unit has zero and gain trims for signal adjustment. The range selector switch and the adjust trims are located in the rear panel of the device. The color of the display is red-orange. The background color of the meter is black and the markings are white.

## **TECHNICAL DATA**

Supply Current consumption Load

Adj. range

Display
Display resolution
Display sampling
Isolation voltage
Housing
Inst. panel cut-out
Dimensions
Operating temp
Weight

20-32Vdc max. 60mA 4...20mA ( 60 ohm ) 0...10V ( 100kohm ) 10% ( zero ) 10% ( gain ) 30 led bar display 3.3% step 3 times/s 500V ( supply / signal ) IP44 92x21mm 96x24x70mm 0...60°C