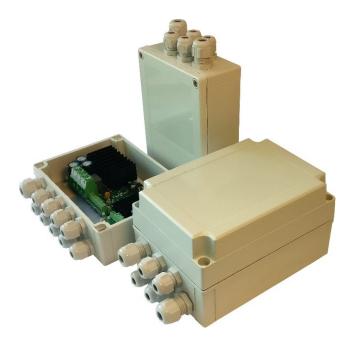

HOUSINGS

EM-T39 PC 180x130x60mm outlets PG11 + 9xPG9 in long side (mounting plate T37)

EM-T44 PC 180x130x60mm outlets 2xPG11 + 4xPG9 in short side

EM-T48 PC 180x130x100mm outlets 2xPG11 + 4xPG9 in short side

PG9 for cables with diameter 3 - 7mm PG11 for cables with diameter 4 - 9mm

NOTICE! When card is installed in a plastic box, the continuous power rating will decrease. This because the cooling of the card is not as effective as in free air.