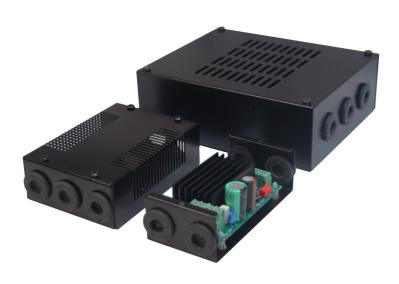

## **GENERAL FEATURES**

- Metal sheet enclosure IP20
- Powder painted black mat.
- Usable with several EM-productsCard fasteners included

These enclosures are designed to be used with EM- printed board products. The body material is 0.75-1mm sheet metal. The protection class is typically IP20. Boxes are painted with black semi mat powder paint.

Custom colours available in larger order quantities. The units can be assembled into boxes with included snap-fit fasterners or screws.

BOXES

EM-T5 140x115x50mm outlets 3/3xDG9 for EM-115

EM-T15 95x49x33mm outlets 4xDG9 for EM-165, EM-180, EM-176, EM-213, and EM-241

EM-T17 95x70x33mm outlets 6xDG9 for EM-143s, EM-174 and EM-176

EM-T18 95X95X40mm outlet 6xDG9 for EM-101, EM-106A, EM-136 and EM-239

DG outlet for cable diameters from 2 to 8mm